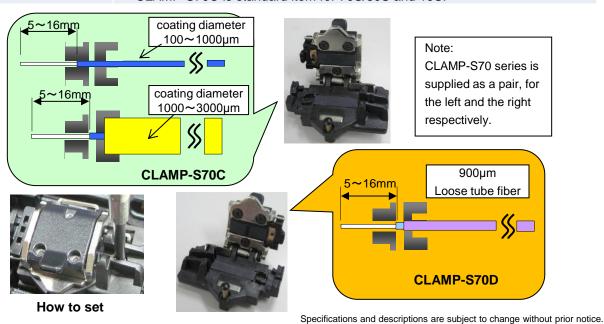

## Sheath Clamp CLAMP-S70 series

Sheath Clamps CLAMP-S70 series are used exclusively with Fujikura 70S series and 19S.

2 types of sheath clamps are available for different fiber type and coating diameter.

| Model                             | CLAMP-S70C                                                             | CLAMP-S70D              |
|-----------------------------------|------------------------------------------------------------------------|-------------------------|
| Applicable number of fiber        | Single                                                                 |                         |
| Coating diameter                  | 100 to 3000 μm                                                         | 900 µm loose tube fiber |
| Cleave length                     | 5 to 16 mm                                                             | 5 to 16 mm              |
| Fiber holding                     | Magnetic clamping                                                      |                         |
| Sheath Clamp setting onto splicer | Sheath clamp is slotted onto the slide stage and secured with a screw. |                         |
| Dimensions                        | 42L x 29W x 26H (mm)                                                   |                         |
| Weight                            | 35g for 1 pair                                                         |                         |
| Use for                           | 70S/80S, 19S  ** CLAMP-S70C is standard item for 70S/80S and 19S.      |                         |