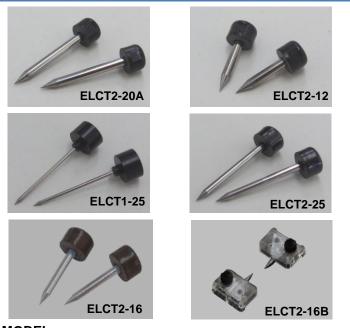

## MODEL

| Model        | Use for                                                                                                                                       |
|--------------|-----------------------------------------------------------------------------------------------------------------------------------------------|
| ELCT2-12     | FSM-12S, FSM-12R, SpliceMate(FSM-11R)                                                                                                         |
| ELCT2-16     | FSM-30R, FSM-16S, FSM-16R                                                                                                                     |
| ELCT2-16B    | 41S                                                                                                                                           |
| ELCT2-20A    | 70S+, 70R+, 19S+, 19R+, 70S, 70R, 19S, 19R,<br>FSM-80S, FSM-60S, FSM-60R, FSM-18S, FSM-18R,<br>FSM-50S, FSM-50R, FSM-17S, FSM-17S-FH, FSM-17R |
| ELCT1-25     | FSM-45PM, FSM-45F, FSM-40PM, FSM-40F, FSM-40S                                                                                                 |
| ELCT2-25     | FSM-45PM-LDF, FSM-45F-LDF, FSM-100P , FSM-100M                                                                                                |
| ELCT3-25     | FSM-100P+ , FSM-100M+ * Splicing 500µm and under fiber                                                                                        |
| ELCT3-25-LDF | FSM-100P+ , FSM-100M+ * Splicing 500µm and over fiber                                                                                         |

## SPECIFICATIONS

|          | Model                                                                                            | ELCT2-20A | ELCT2-12 | ELCT1-25 | ELCT2-25 | ELCT2-16 | ELCT2-16B | ELCT3-25 | ELCT3-25-LDF |  |
|----------|--------------------------------------------------------------------------------------------------|-----------|----------|----------|----------|----------|-----------|----------|--------------|--|
|          | Diameter D                                                                                       | 2mm       | 2mm      | 1mm      | 2mm      | 2mm      | 2mm       | 3mm      | 3mm          |  |
|          | Length L                                                                                         | 20mm      | 12mm     | 25mm     | 25mm     | 16mm     | 16mm      | 25mm     | 25mm         |  |
| Material | Tungsten alloy                                                                                   |           |          |          |          |          |           |          |              |  |
|          | Specifications and descriptions are subject to change without prior notice. © 2018 Fujikura Ltd. |           |          |          |          |          |           |          |              |  |